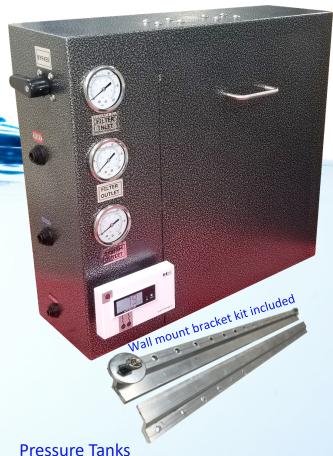

## Dolce Neve "ELF" Reverse Osmosis

The "ELF" 500 GPD wall mount reverse osmosis system is ideal for small commercial applications requiring a consistent supply of high quality water in a simple and compact wall mount package. Featuring USA made quick change filter cartridges, USA made "XL" membrane, original John Guest fittings, Aquatec permeate pump, liquid filled pressure gauges, dual TDS meter, bypass valve, and bulkhead fitting for the cleanest installation. Only the best components are used to manufacture Dolce Neve RO systems! For use with any of our pressurized RO storage tanks. Internal blender can be opened to raise the tds for use with coffee, tea and many other applications.