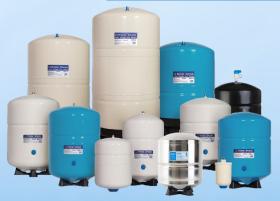

| Item # | Total<br>Capacity | ≈Usable<br>Capacity | Diameter<br>≈ | Height<br>≈ | Connector<br>Size |
|--------|-------------------|---------------------|---------------|-------------|-------------------|
| 61P-09 | 9.2 gal.          | 5.5 gal.            | 13"           | 23"         | 1/4" MNPT         |
| 61P-15 | 14 gal.           | 8.4 gal.            | 16"           | 29"         | 1" MNPT           |
| 61Q-20 | 21 gal.           | 12.6 gal.           | 16"           | 35"         | 1" MNPT           |
| 61Q-40 | 40 gal.           | 24 gal.             | 21"           | 43"         | 1" MNPT           |