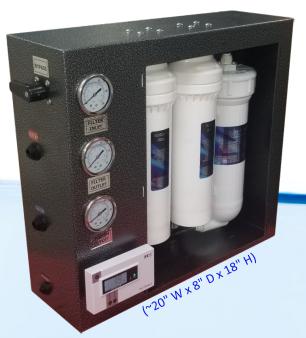

## Dolce Neve "ELF" Reverse Osmosis

The "ELF" 500 GPD wall mount reverse osmosis system is ideal for small commercial applications requiring a consistent supply of high quality water in a simple and compact wall mount package. Featuring USA made quick change filter cartridges, USA made "XL" membrane, original John Guest fittings, Aquatec permeate pump, liquid filled pressure gauges, dual TDS meter, bypass valve, and bulkhead fitting for the cleanest installation. Only the best components are used to manufacture Dolce Neve RO systems! For use with any of our pressurized RO storage tanks. Internal blender can be opened to raise the tds for use with coffee, tea and many other applications.

## **Replacement Filters**

| Item #        | Description         |  |  |
|---------------|---------------------|--|--|
| 60P-EF5SD     | ELF Sediment Filter |  |  |
| 60P-EF5CB     | ELF Carbon Block    |  |  |
| 60-MM312-500A | 500 GPD Membrane    |  |  |