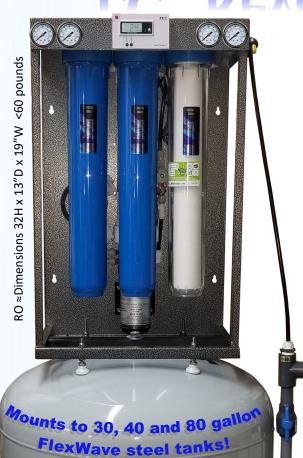

## "LC" Reverse Osmosis

Simple and compact, this 500 gallon per day light commercial RO includes pressure gauges for easy trouble shooting, a blending valve for perfect TDS water, a dual TDS meter and a booster pump to ensure consistent performance. Featuring genuine Italian made Atlas Filtri housings, USA made 5μ sediment filters, high capacity USA carbon blocks, high rejection USA made "XL" membranes, Original John Guest fittings, USA made Aquatec Pumps and switches and other quality brand names. Only the best components are used to manufacture the Dolce neve Light Commercial RO systems! For use with any of our pressurized RO storage tanks or add the atmospheric tank conversion kit to use with any size atmospheric tank. The RO can be wall mounted in applications where height or access is an issue.